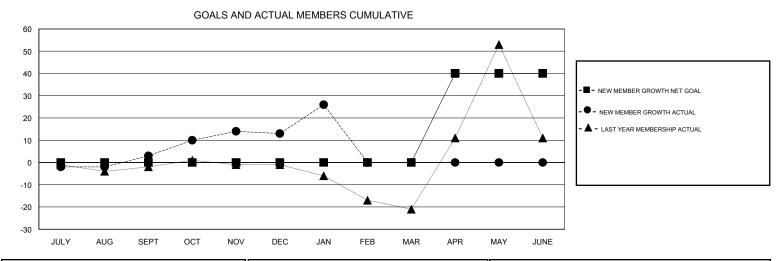

## **LOCATION NETHERLANDS** Ton Soeters **GMT CA** Clubs Members RESULTS FOR 2016-2017 RESULTS FOR 2016-2017 NEW CLUB GOAL NEW CLUBS DROPPED CLUBS NEW MEMBER GROWTH NEW MEMBER DROPPED QUARTER QUARTER NET GOAL (not reinstated GROWTH ACTUAL (not MEMBERS ACTUAL or transfers) reinstated or transfers) (including transfers) 0 0 0 0 13 10 JULY/AUG/SEPT JULY/AUG/SEPT 0 0 0 0 29 19 OCT/NOV/DEC OCT/NOV/DEC 0 0 0 0 20 7 JAN/FEB/MAR JAN/FEB/MAR 0 0 1 0 APR/MAY/JUNE APR/MAY/JUNE 40 0